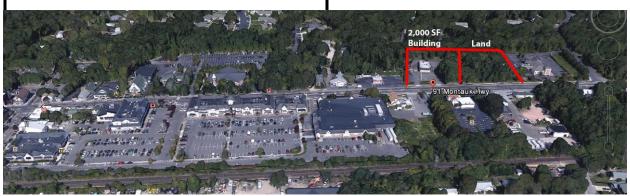

## 2.2 Acres

96,179 SF 515' Frontage 93-93B Montauk Highway

Hampton Bays Divisible Zone Highway Business Rent \$250K - Sale \$2,950,000 All information is from sources deemed reliable. Offerings are made subject to errors, omissions, prior acceptance and withdrawal without notice

**Great American Brokerage** (516) 889-7200

Paul@RestaurantExpert.com www.RestaurantExpert.com

2,700 SF Building with Full Basement
The Two Parcels are Severable

2,730 SF Building with Drive Thru and Full Basement 8' Finished