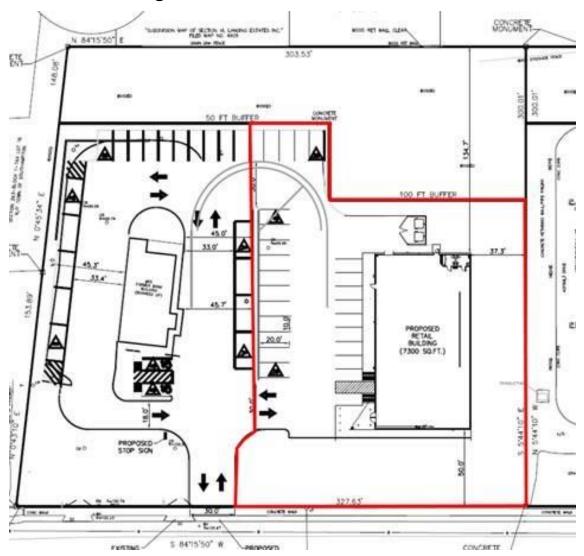

## 2.2 Acres

96,179 SF 515' Frontage 93-93B Montauk Highway

Hampton Bays Divisible Zone Highway Business Rent \$250K - Sale \$2,950,000 All information is from sources deemed reliable. Offerings are made subject to errors, omissions, prior acceptance and withdrawal without notice

Approved Site Plan for Existing Building + 7,000 SF New Construction